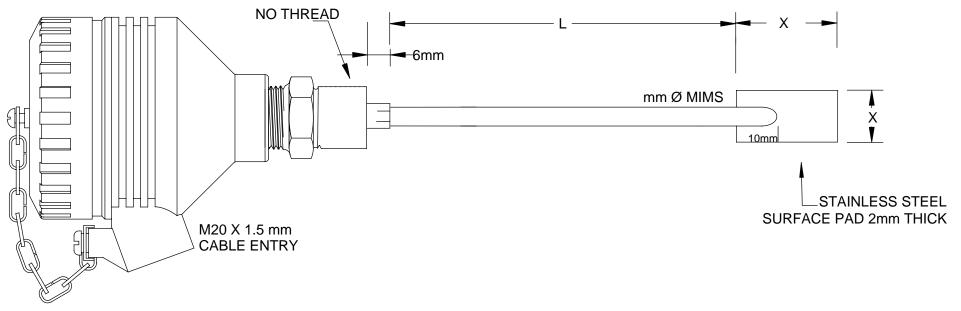

## Ex de / Ex tD Certified Temperature Element Fixed Nipple Connection MODEL No: TCFIXTA Dual Certified Ex d Flameproof & Ex e Increased Safety

SUITABLE FOR USE WITH CERTIFIED Ex d / Ex e / Ex tD ENCLOSURE OR TRANSMITTER HOUSING WHICH HAS 1/2" NPT OR M20 X 1.5 MM PROCESS CONNECTION

CERTIFIED FOR USE WITH MIMS THERMOCOUPLES AND MIMS RTD SENSORS

FOR APPLICATIONS WHERE THE TEMPERATURE SENSOR IS TO BE USED IN T5 TO T1 TEMPERATURES A 50 MM LAGGING EXTENSION SHALL BE FITTED TO ENSURE THE ENCLOSURE REMAINS BELOW T6 TEMPERATURE RATING.